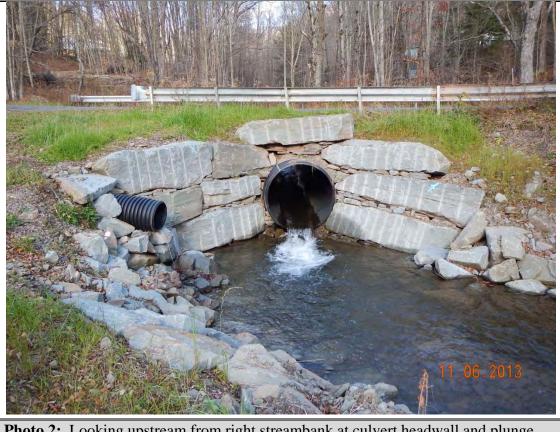

## EWP Streambank Protection at Baxter Brook Project Site Before and After

**Photo 1:** Looking upstream from right streambank at culvert outfall and failing head walls.

**Photo 2:** Looking upstream from right streambank at culvert headwall and plunge pool.