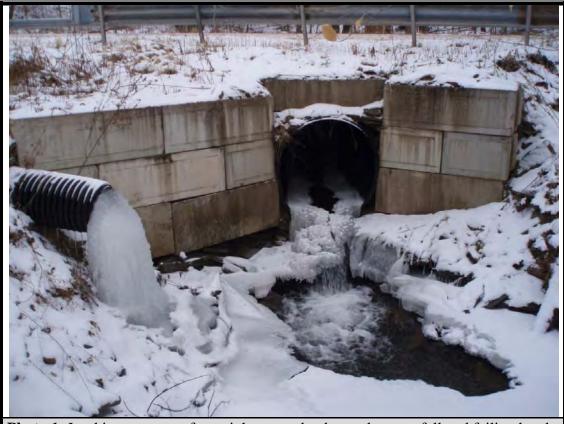

## EWP Streambank Protection at Baxter Brook Project Site Before and After

**Photo 1:** Looking upstream from right streambank at culvert outfall and failing head walls.

**Photo 2:** Looking upstream from right streambank at culvert headwall and plunge pool.