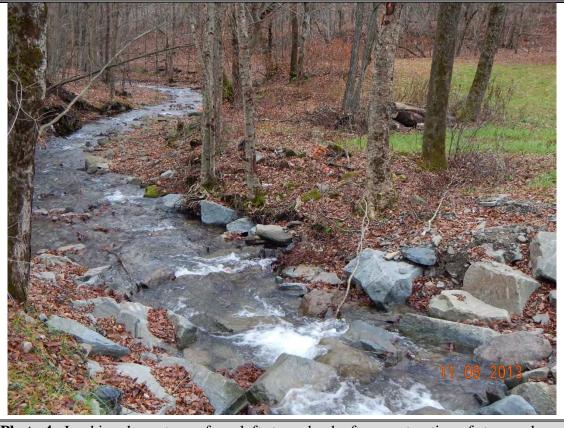

## EWP Streambank Protection at Baxter Brook Project Site Before and After

**Photo 3:** Looking downstream from left streambank at the streambed that has been downcutted.

**Photo 4**: Looking downstream from left streambank after construction of step pool structures.