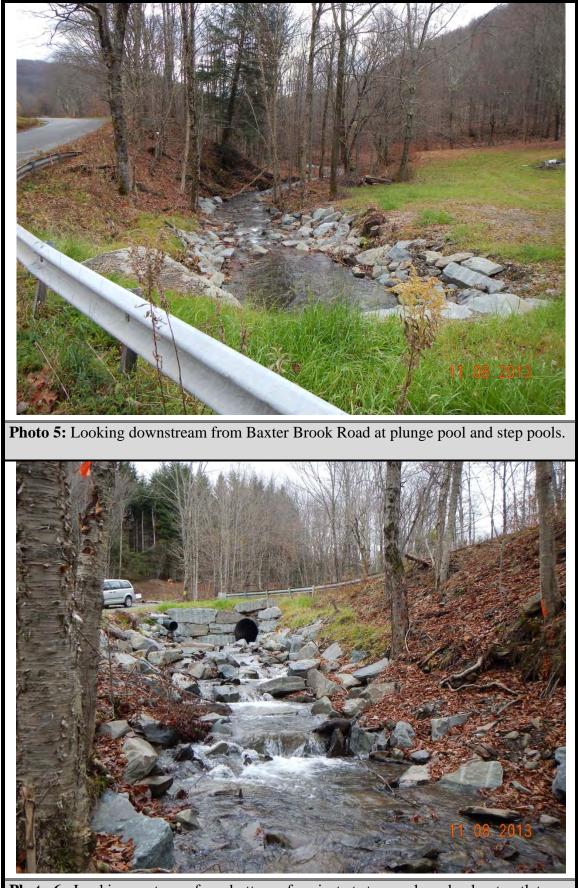

EWP Streambank Protection at Baxter Brook Project Site Before and After

**Photo 6**: Looking upstream from bottom of project at step pools and culvert outlet protection.