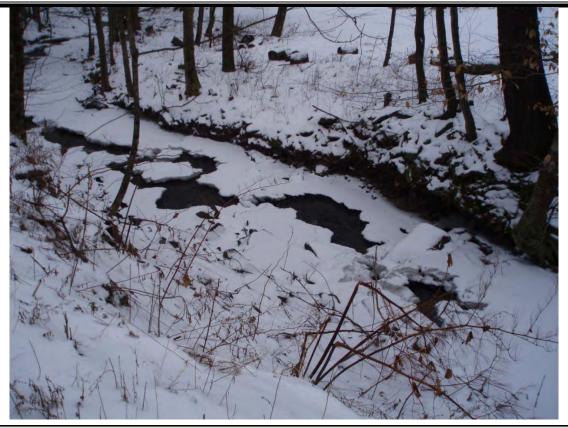

## EWP Streambank Protection at Baxter Brook Project Site Before and After

**Photo 3:** Looking downstream from left streambank at the streambed that has been downcutted.

**Photo 4**: Looking downstream from left streambank after construction of step pool structures.