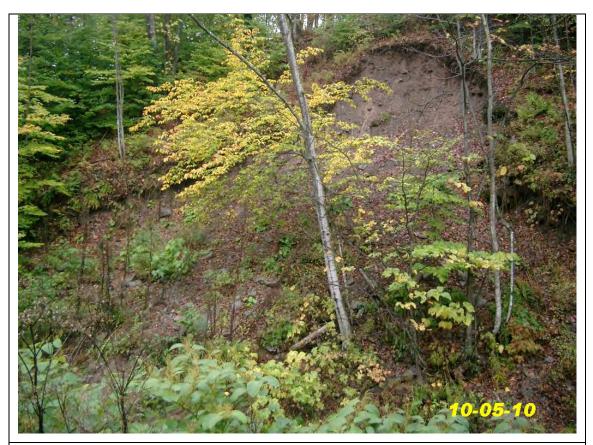

## Town of Walton Streambank Stabilization at Beers Brook Site A Before and After Photos

Photo 1: Looking at right streambank erosion from Beers Brook Road.

Photo 2: Looking downstream after construction of rock rip rap along the toe of right streambank.