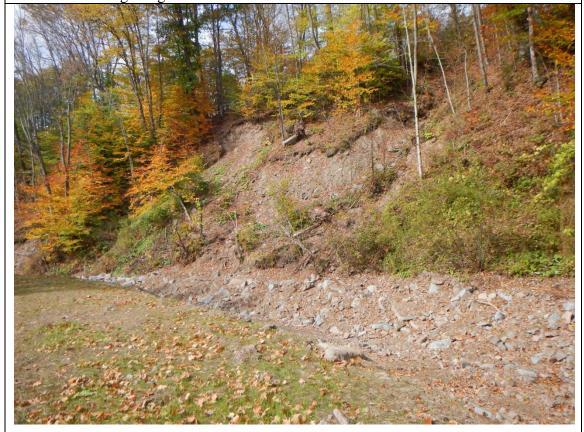

## Town of Walton Streambank Stabilization at Beers Brook Site A Before and After Photos

Photo 1: Looking at right streambank erosion from Beers Brook Road.

Photo 2: Looking downstream after construction of rock rip rap along the toe of right streambank.