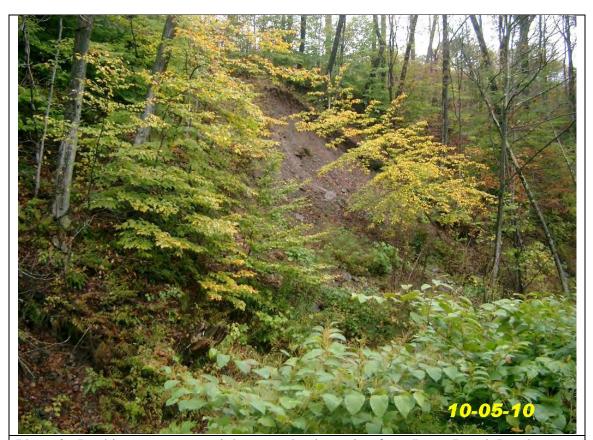

## Town of Walton Streambank Stabilization at Beers Brook Site A Before and After Photos

Photo 3: Looking upstream at right streambank erosion from Beers Brook Road.

Photo 4: Looking upstream after construction of rock rip rap along the toe of right streambank and a hardened riffle.