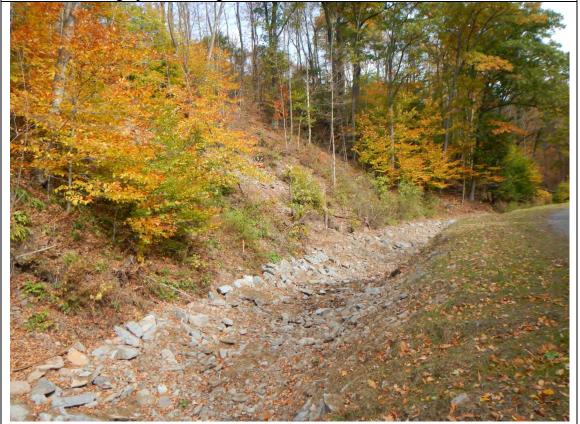

## Town of Walton Streambank Stabilization at Beers Brook Site A Before and After Photos

Photo 3: Looking upstream at right streambank erosion from Beers Brook Road.

Photo 4: Looking upstream after construction of rock rip rap along the toe of right streambank and a hardened riffle.