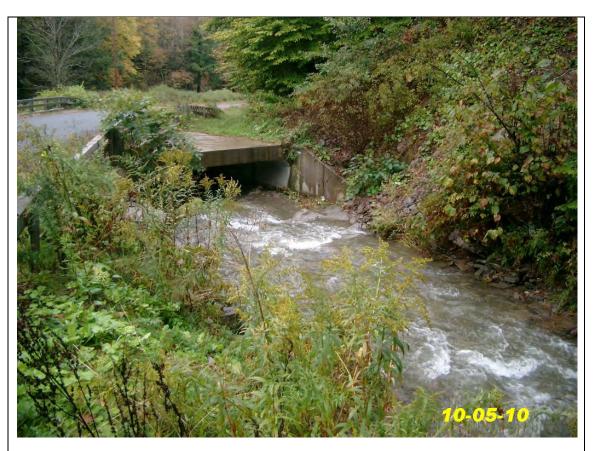

## Town of Walton Streambank Stabilization at Beers Brook Site A Before and After Photos

Photo 5: Looking downstream at culvert at lower end of project area.

Photo 6: Looking downstream after construction at culvert at lower end of project area with rock rip rap at the toe of the bank.