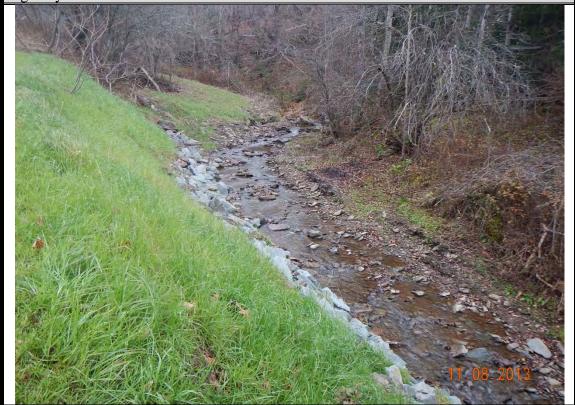

**Photo 3**: Looking downstream from right streambank at the streambank erosion along MacGibbon Hollow Road.

**Photo 4:** Looking downstream from right streambank after construction of rock rip rap along the streambank.