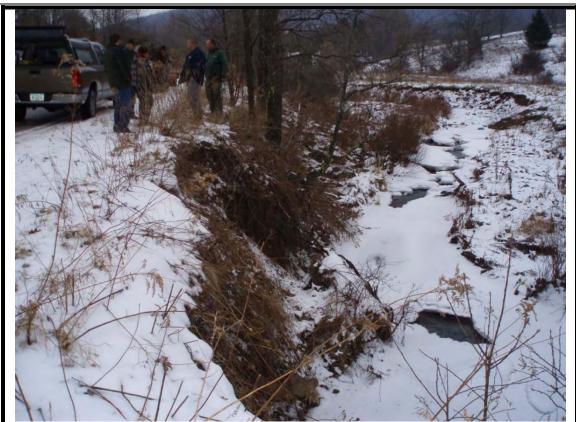

### Site A

**Photo 1**: Looking upstream from right streambank at Site A and eroding streambank.

**Photo 2:** Looking upstream from MacGibbon Hollow Road after construction of rip rap along the streambank and floodplain on the left streambank.