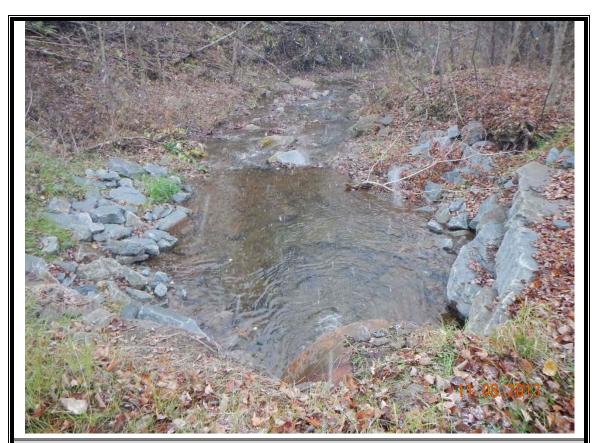

# Site B

**Photo 5:** Looking at culvert along MacGibbon Hollow Road with headwalls that are failing.

**Photo 6:** Looking at culvert after construction of stacked stone headwalls.

**Photo 7:** Looking downstream from MacGibbon Hollow culvert after construction of stacked rock headwalls.