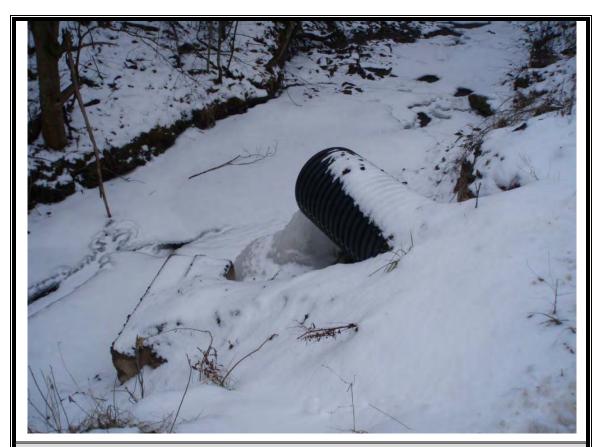

# Site C

**Photo 9:** Looking upstream from right streambank at Site C and culvert outlet causing erosion.

**Photo 10:** Looking upstream from right streambank after construction of culver outfall protection and hardened riffle structure.