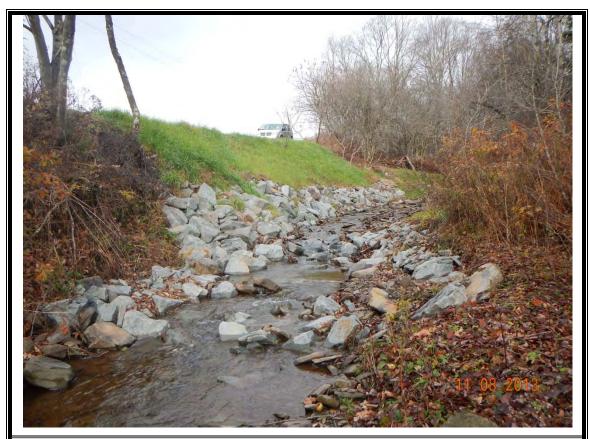

**Photo 3**: Looking downstream from right streambank at the streambank erosion along MacGibbon Hollow Road.

**Photo 4:** Looking downstream from right streambank after construction of rock rip rap along the streambank.