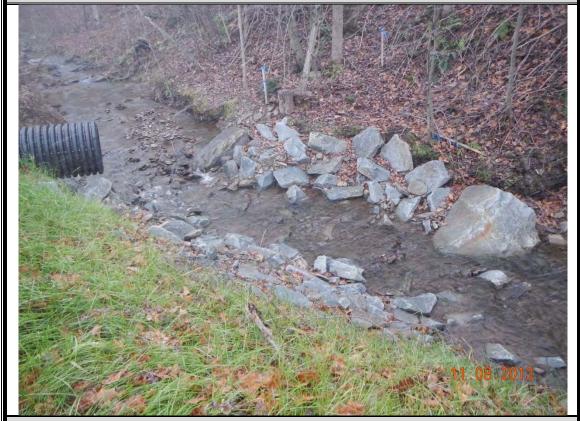

# Site C

**Photo 9:** Looking upstream from right streambank at Site C and culvert outlet causing erosion.

**Photo 10:** Looking upstream from right streambank after construction of culver outfall protection and hardened riffle structure.