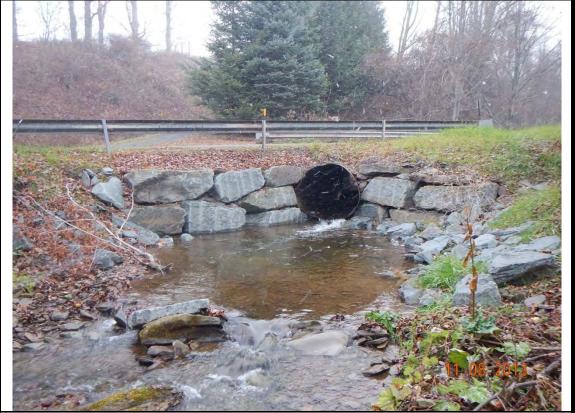

**Photo 8:** Looking upstream from MacGibbon Hollow culvert after construction of stacked rock headwalls.