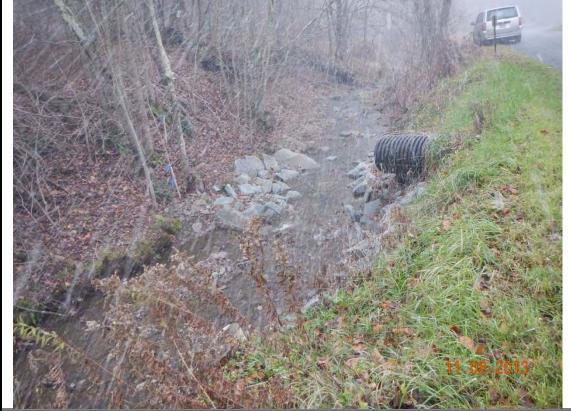

# Site C

**Photo 9:** Looking upstream from right streambank at Site C and culvert outlet causing erosion.

**Photo 10:** Looking upstream from right streambank after construction of culver outfall protection and hardened riffle structure.