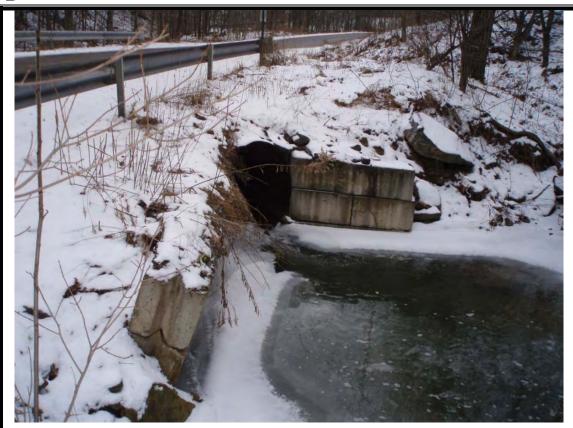

# Site B

**Photo 5:** Looking at culvert along MacGibbon Hollow Road with headwalls that are failing.

**Photo 6:** Looking at culvert after construction of stacked stone headwalls.

**Photo 7:** Looking downstream from MacGibbon Hollow culvert after construction of stacked rock headwalls.