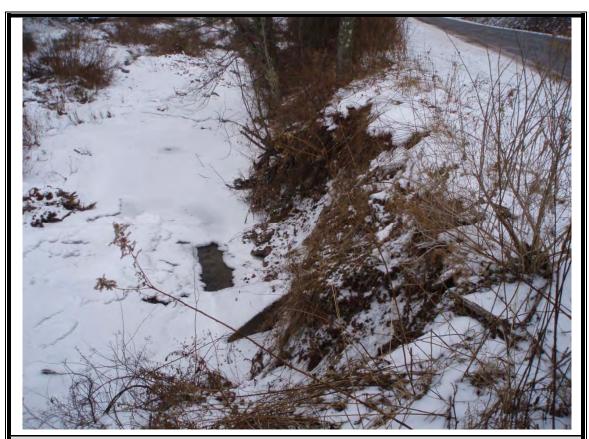

# Site C

**Photo 9:** Looking upstream from right streambank at Site C and culvert outlet causing erosion.

**Photo 10:** Looking upstream from right streambank after construction of culver outfall protection and hardened riffle structure.