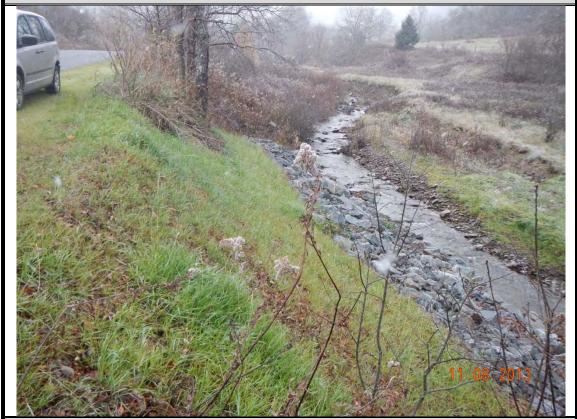

### Site A

**Photo 1**: Looking upstream from right streambank at Site A and eroding streambank.

**Photo 2:** Looking upstream from MacGibbon Hollow Road after construction of rip rap along the streambank and floodplain on the left streambank.