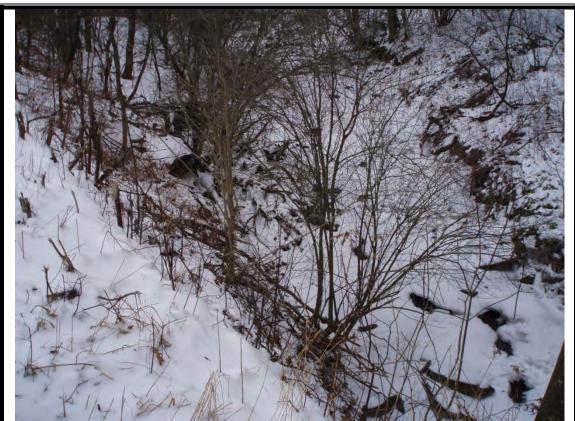

### Site A

**Photo 1**: Looking upstream from right streambank at Site A and eroding streambank.

**Photo 2:** Looking upstream from MacGibbon Hollow Road after construction of rip rap along the streambank and floodplain on the left streambank.