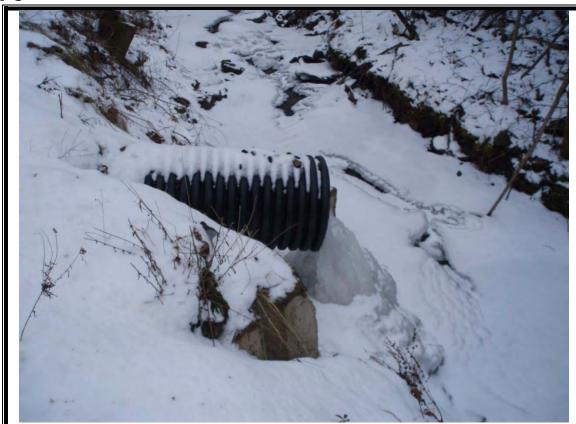

# Site C

**Photo 9:** Looking upstream from right streambank at Site C and culvert outlet causing erosion.

**Photo 10:** Looking upstream from right streambank after construction of culver outfall protection and hardened riffle structure.