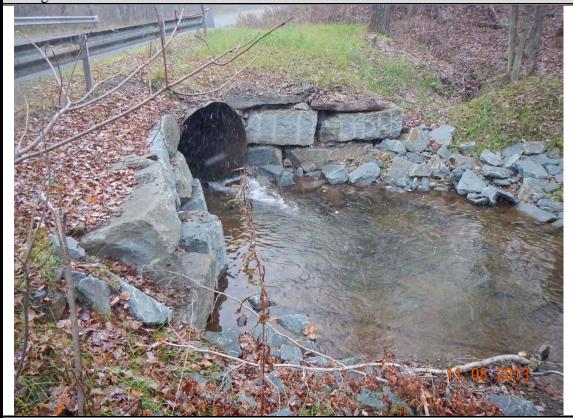

# Site B

**Photo 5:** Looking at culvert along MacGibbon Hollow Road with headwalls that are failing.

**Photo 6:** Looking at culvert after construction of stacked stone headwalls.

**Photo 7:** Looking downstream from MacGibbon Hollow culvert after construction of stacked rock headwalls.