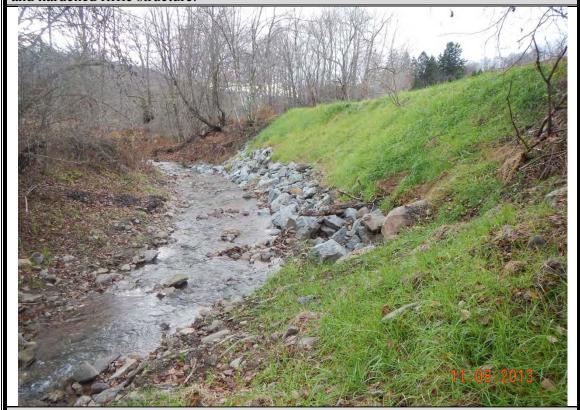

# Site D

**Photo 13:** Looking upstream from right streambank at Site D and erosion along town highway.

**Photo 14:** Looking upstream from right streambank after construction of rock rip rap.

**Photo 15:** Looking upstream from left streambank after construction of rock rip rap and hardened riffle structure.

**Photo 16:** Looking downstream from right streambank after construction of rock rip rap.