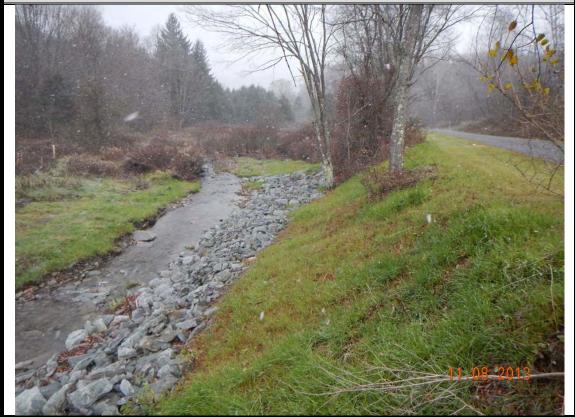

# Site C

**Photo 9:** Looking upstream from right streambank at Site C and culvert outlet causing erosion.

**Photo 10:** Looking upstream from right streambank after construction of culver outfall protection and hardened riffle structure.