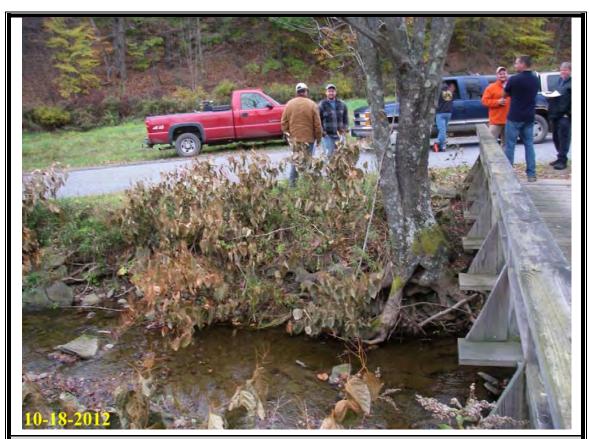

**Photo 3:** Before construction, looking at right streambank standing on private bridge.

**Photo 4:** After construction, looking at right streambank standing on private bridge.

**Photo 5:** Before construction, looking downstream from private bridge.