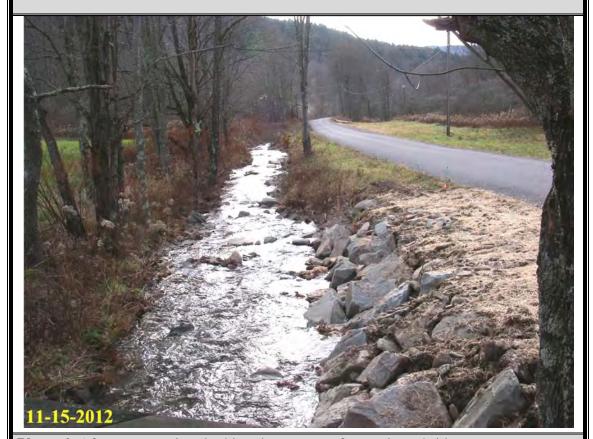

**Photo 1:** Before construction, looking downstream from left streambank standing on private bridge.

**Photo 2:** After construction, looking downstream from left streambank standing on private bridge.