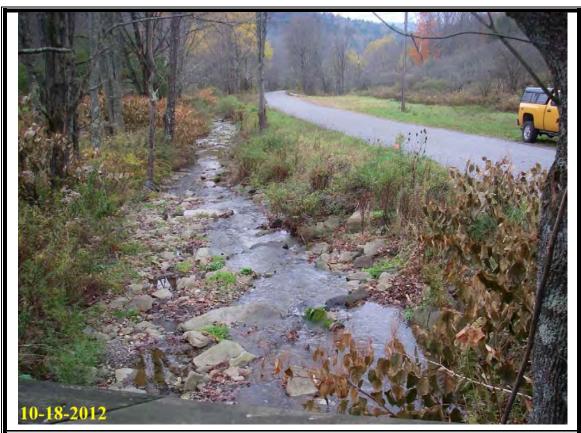

**Photo 1:** Before construction, looking downstream from left streambank standing on private bridge.

**Photo 2:** After construction, looking downstream from left streambank standing on private bridge.