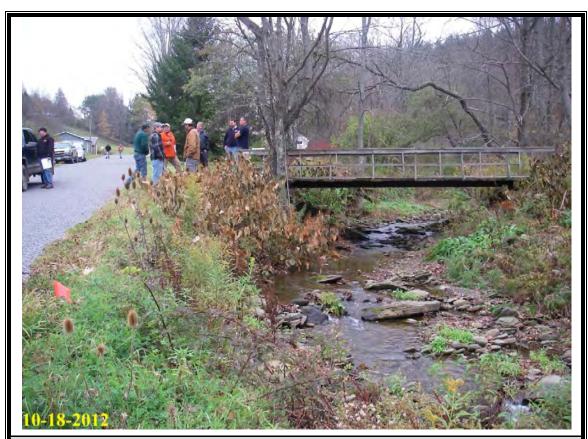

**Photo 1:** Before construction, looking downstream from left streambank standing on private bridge.

**Photo 2:** After construction, looking downstream from left streambank standing on private bridge.

**Photo 3:** Before construction, looking at right streambank standing on private bridge.

**Photo 4:** After construction, looking at right streambank standing on private bridge.

**Photo 5:** Before construction, looking downstream from private bridge.