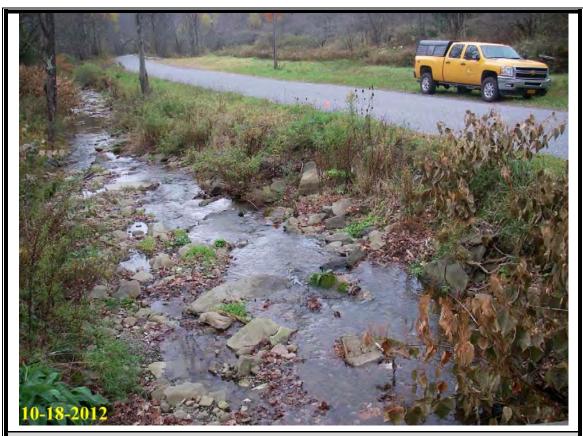

**Photo 1:** Before construction, looking downstream from left streambank standing on private bridge.

**Photo 2:** After construction, looking downstream from left streambank standing on private bridge.