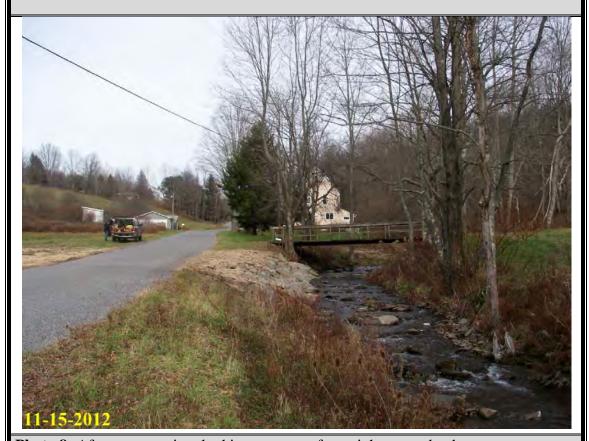

**Photo 3:** Before construction, looking at right streambank standing on private bridge.

**Photo 4:** After construction, looking at right streambank standing on private bridge.

**Photo 5:** Before construction, looking downstream from private bridge.

**Photo 6:** After construction, looking downstream from private bridge.

**Photo 7:** Before construction, looking upstream from right streambank.

**Photo 8:** After construction, looking upstream from right streambank.