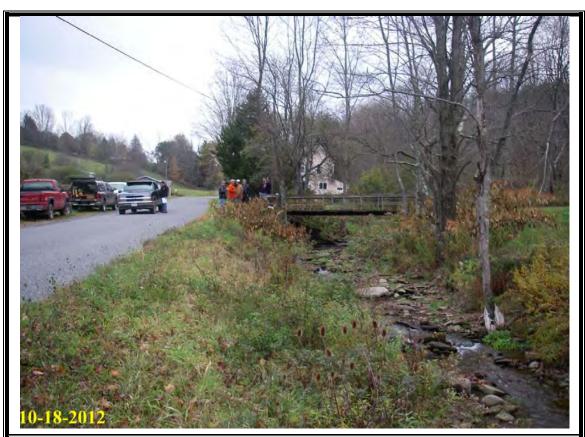

**Photo 3:** Before construction, looking at right streambank standing on private bridge.

**Photo 4:** After construction, looking at right streambank standing on private bridge.

**Photo 5:** Before construction, looking downstream from private bridge.

**Photo 6:** After construction, looking downstream from private bridge.

**Photo 7:** Before construction, looking upstream from right streambank.

**Photo 8:** After construction, looking upstream from right streambank.