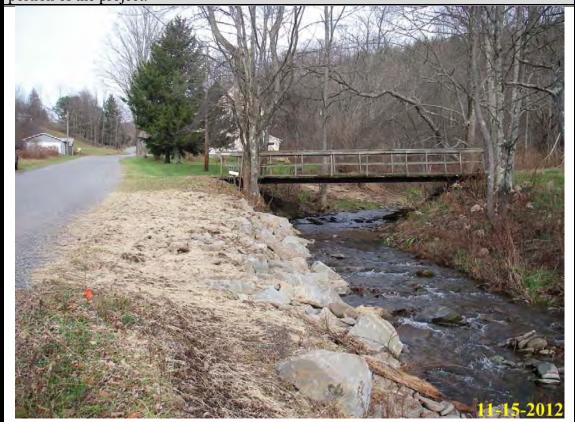

**Photo 1:** Before construction, looking downstream from left streambank standing on private bridge.

**Photo 2:** After construction, looking downstream from left streambank standing on private bridge.

**Photo 3:** Before construction, looking at right streambank standing on private bridge.

**Photo 4:** After construction, looking at right streambank standing on private bridge.

**Photo 5:** Before construction, looking downstream from private bridge.