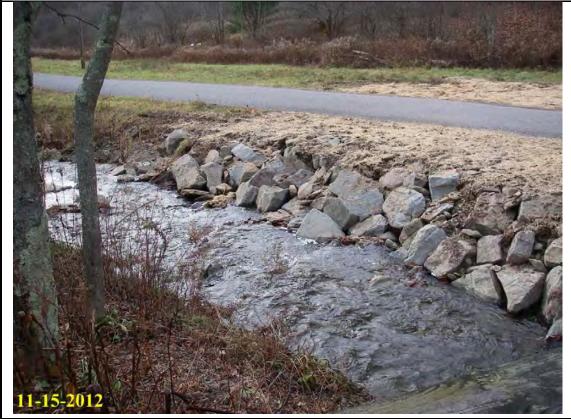

**Photo 1:** Before construction, looking downstream from left streambank standing on private bridge.

**Photo 2:** After construction, looking downstream from left streambank standing on private bridge.