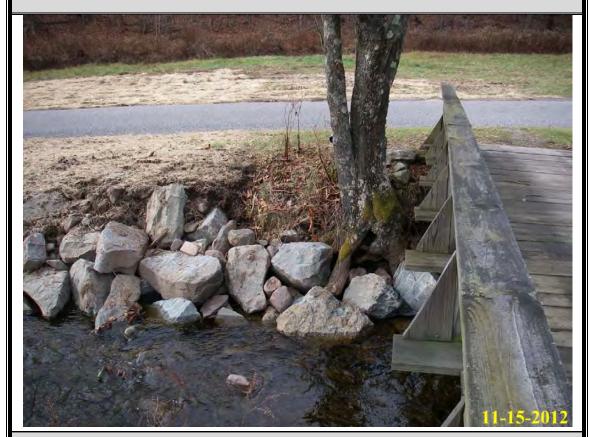

**Photo 3:** Before construction, looking at right streambank standing on private bridge.

**Photo 4:** After construction, looking at right streambank standing on private bridge.

**Photo 5:** Before construction, looking downstream from private bridge.